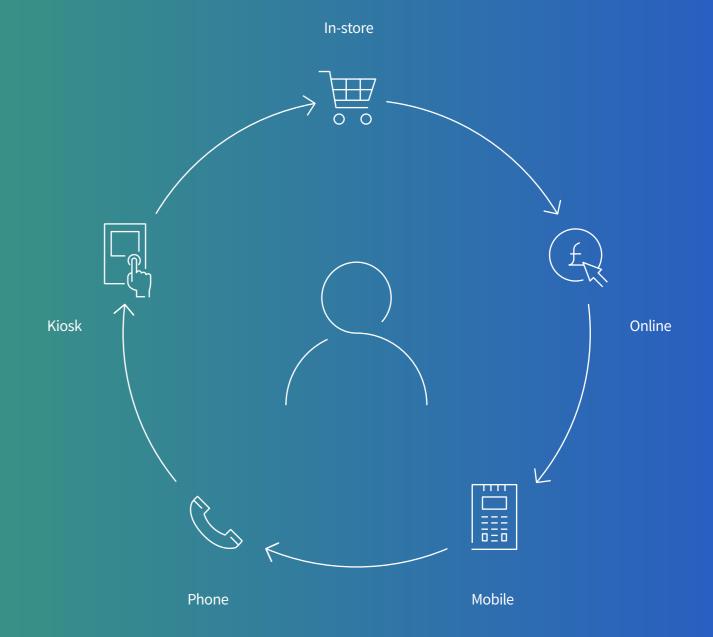

### JOINED-UP PAYMENTS FOR TOTAL PEACE OF MIND

Today's customers expect to shop and pay across a wide range of channels, often moving between channels on a single purchase journey. If you want to make the most of this Omni-channel revolution, you need a payment solution that's designed to do it all, connecting all your payments into a single easy package.

Worldpay Total Retail is an Omni-channel and acquiring payment solution, designed to help retailers provide a joined-up customer experience across all their channels.

# It pays to sit at the centre of Omni-channel